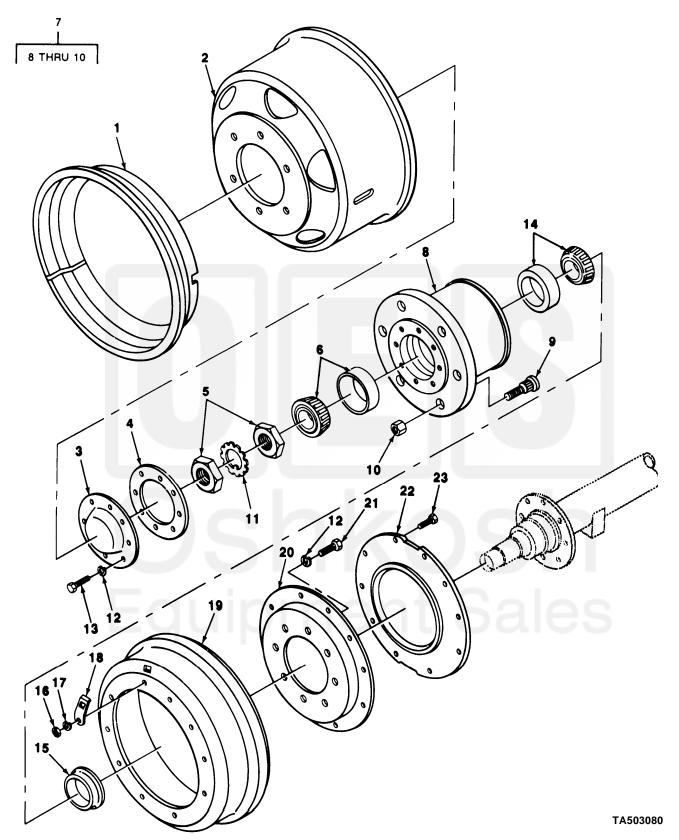

FIGURE 22. HUB AND DRUM ASSEMBLY (M103A1, M105A1, M107A1).

| Current part | is_item (         | (15) on diagram. | Ayailable at www.oshkoshequipment.c                    | om  |
|--------------|-------------------|------------------|--------------------------------------------------------|-----|
| (1)          | (2) (3)           | (4)              | (5)                                                    | (6) |
| ITEM<br>NO   | SMR<br>CODE CAGEC | PART<br>NUMBER   | DESCRIPTION AND USABLE ON CODES(UOC)                   | QTY |
|              |                   |                  | 1311 WHEEL ASSEMBLY                                    |     |
|              |                   |                  | FIG. 22 HUB AND (DRUM ASSEMBLY                         |     |
|              |                   |                  | (M103A1, M105A1, M107A1)                               |     |
| 1 P          | ADZZ 96906        | MS 53045-3       | RING, SIDE, AUTOMOTIV                                  | 2   |
| 2 P          | AOZZ 96906        | MS 53044-5       | WHEEL, PNEUMATIC TIR                                   | 2   |
| 3 P          | AOZZ 78500        | 3262H86          | UOC: 702, 704, 706<br>CAP, GREASE                      | 2   |
| <b>♦</b> P   | AOZZ 19207        | 7521787          | UOC:702,704,706<br>GASKET                              | 2   |
| 5 P          | ADZZ 19207        | 7521633          | UOC: 702, 704, 706<br>NUT, PLAIN, OCTAGON              | 4   |
| 6 P          | A022 19207        | 10948079         | UOC: 702, 704, 706 BEARING, ROLLER, TAPE               | 2   |
| 7 P          | AOZZ 78500        | A333E785         | UOC:702,704,706 HUB,BODY WITH BEARING CUP              | 2   |
|              | 00ZZ 19207        |                  | UOC:702,704,706                                        | 2   |
|              | AOZZ 96906        |                  | UOC: 702, 704, 706 BOLT, RIBBED SHOULDE RIGHT HAND     | 6   |
|              |                   |                  | UOC:702,704,706                                        | 6   |
|              | A0ZZ 96906        |                  | UOC: 702, 704, 706                                     |     |
|              | A022 06906        |                  | .NUT, PLAIN, SINGLE BA WHEEL HUB<br>UDC: 702, 704, 706 | 6   |
| 10 P         | ADZZ 96906        | MS51983-1        | .NUT, PLAIN, SINGLE BA                                 | 6   |
| 11 P         | ADZZ 19207        | 7521650          | WASHER, KEY                                            | 2   |
| 12 P         | AOZZ 96906        | MS35338-48       | WASHER, LOCK                                           | 32  |
| 13 P         | ADZZ 12204        | 120426           | SCREW, CAP, HEXAGON H                                  | 16  |
| 14 P         | A022 19207        | 10945151         | BEARING, ROLLER, TAPE                                  | 2   |
| 15 P         | ADZZ 19207        | 10896684         | SEAL, PLAIN ENCASED                                    | 2   |
| 16 P         | ADZZ 96906        | MS 51968-8       | NUT, PLAIN, HEXAGON                                    | 20  |
| 17 P         | AOZZ 81718        | M\$35338-46      | UOC: 702, 704, 706 WASHER, LOCK                        | 20  |
| 18 P         | A022 19207        | 7521667          | UOC: 702, 704, 706<br>COVER, ACCESS                    | 2   |
| 19 P         | A022 19207        | 10896696         | UOC: 702,704,706<br>BRAKE DRUM                         | 2   |
| 20 P         | A022 19207        | 7521663          | UOC:702,704,706 ADAPTER,BRAKEDRUM WITH RING            | 2   |
|              | ADZZ 19207        |                  | UOC: 702, 704, 706 BOLT, MACHINE                       | 16  |
|              | ADZZ 19207        |                  | UOC: 702, 704, 706 DEFLECTOR, DIRT AND                 | 2   |
| 26 P         | -ULL 176V1        | . / 6 6 4 4 4    |                                                        | _   |